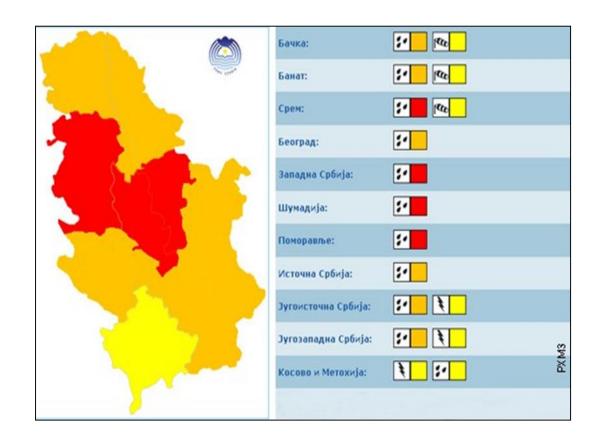

# Flood event 2014

# Red meteorological alarm on 12th May RHMSS

## Flood event 2014