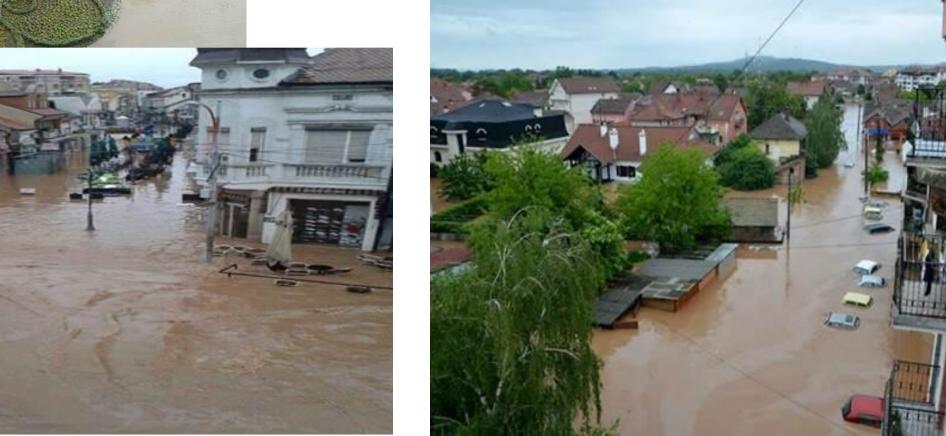

### Kolubara river

- √ 80% territory of Obrenovac city was flooded
- ✓ Water depth in some parts was 5m
- ✓ Evacuated: 25,000
- ✓ Partially or totally devastated houses: more than 1,000
- ✓ Damage to transport and communications: 17,000,000 €
- ✓ Endangered TPP Nikola Tesla (the largest in Serbia, installed power 1.650 MW)