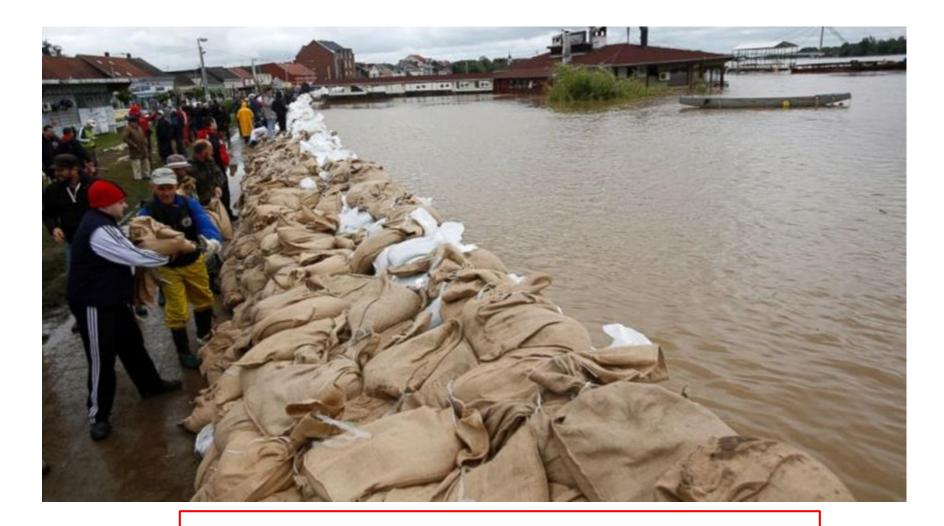

# Flood event 2014

# Red meteorological alarm on 12th May RHMSS

## Flood event 2014