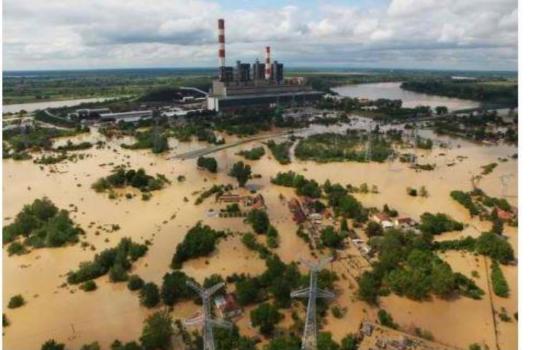

### Kolubara river

- √ 80% territory of Obrenovac city was flooded
- ✓ Water depth in some parts was 5m
- ✓ Evacuated: 25,000
- ✓ Partially or totally devastated houses: more than 1,000
- ✓ Damage to transport and communications: 17,000,000 €
- ✓ Endangered TPP Nikola Tesla (the largest in Serbia, installed power 1.650 MW)