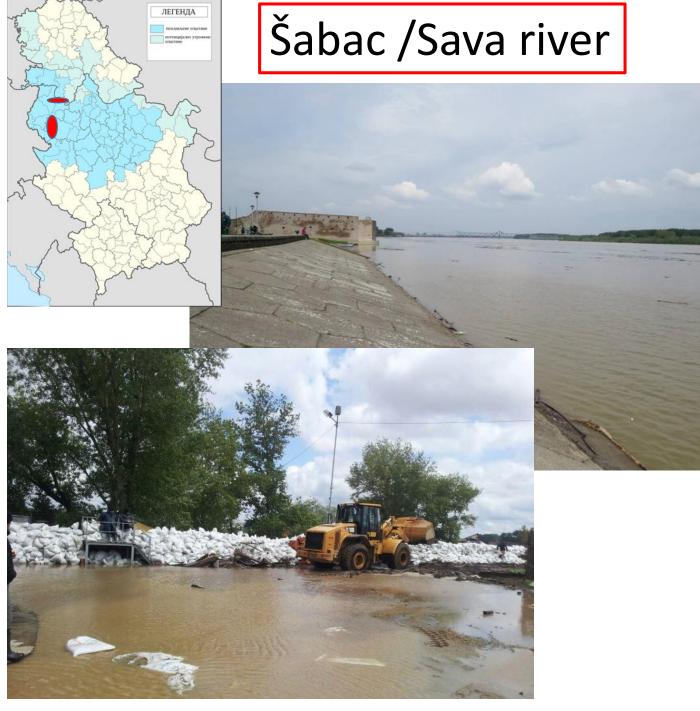

# Flood event 2014

# Red meteorological alarm on 12th May RHMSS

## Flood event 2014