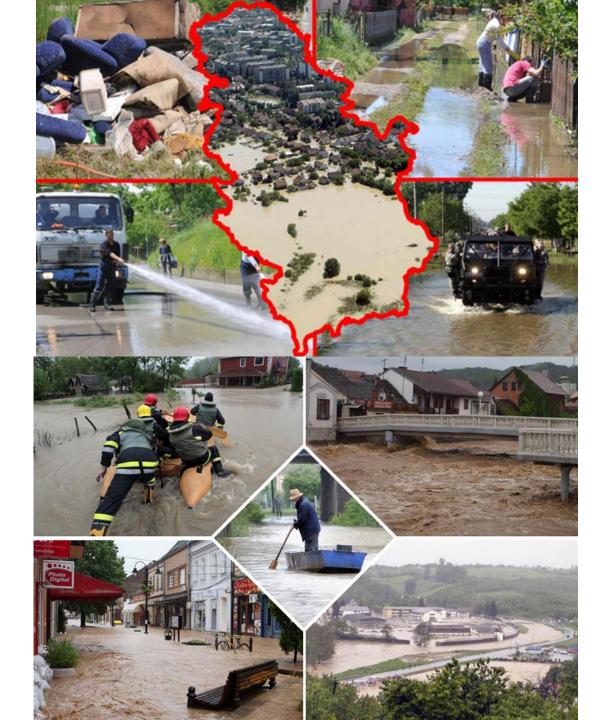

# Flood event 2014

# Red meteorological alarm on 12th May RHMSS

## Flood event 2014