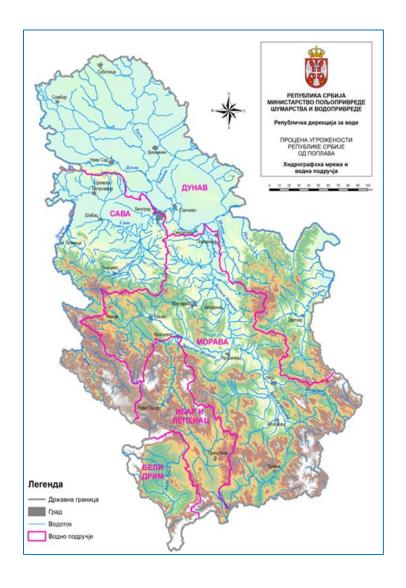

#### **Identification of River Basin Districts**

# Identification of Units of Management 46 units

#### River 1st & 2nd order