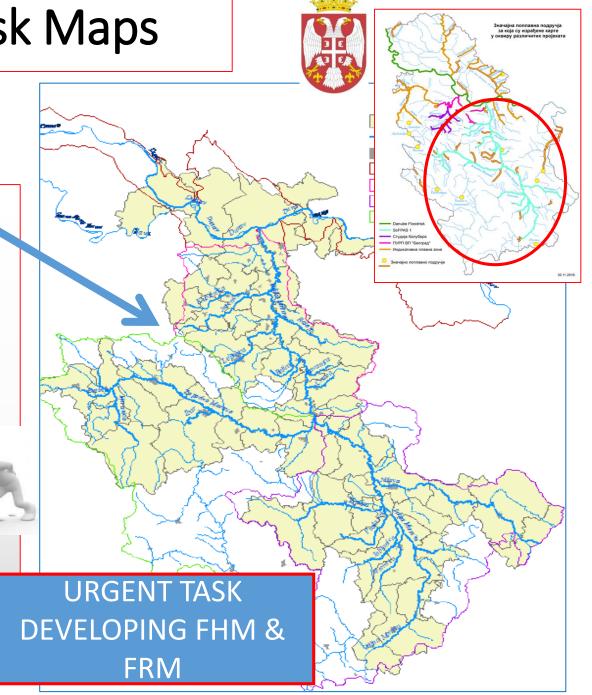

## Flood Hazard Maps & Flood Risk Maps

FHM & FRM are required for all designated APSFR's

 Rulebook on determining the methodology for development of flood hazard maps and flood risk maps

• In force / 2017 February

FHM development procedure FRM development procedure

 Different projects: SoFPAS I, Danube Flood Risk (ICPDR),...