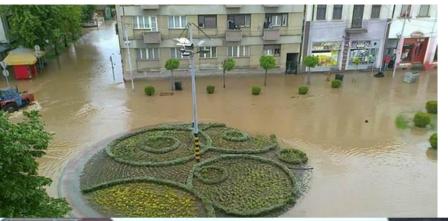

territory of Serbia will establish by RDW

• FRMP for river basin district will establish by PWC



## Coordination with EU Directive 2000/60/EC

#### **Identification of River Basin Districts**



# Identification of Units of Management 46 units





#### River 1st & 2nd order









# Flood event 2014

# Red meteorological alarm on 12th May RHMSS





## Flood event 2014

### Kolubara river

- √ 80% territory of Obrenovac city was flooded
- ✓ Water depth in some parts was 5m
- ✓ Evacuated: 25,000
- ✓ Partially or totally devastated houses: more than 1,000
- ✓ Damage to transport and communications: 17,000,000 €
- ✓ Endangered TPP Nikola Tesla (the largest in Serbia, installed power 1.650 MW)







Marina Babic Mladenovic, 2014 Presentation ICPDR



Jamena village

# Flood event 2014



Reasava river Svilajnac city



# Krupanj / Likodra river













www.minpolj.gov.rs www.rdvode.gov.rs vodoprivreda@minpolj.gov.rs Instrument = symbol for the EU FD implementation in Serbia



André Rieu and Johan Strauss Orchestra

Thank you