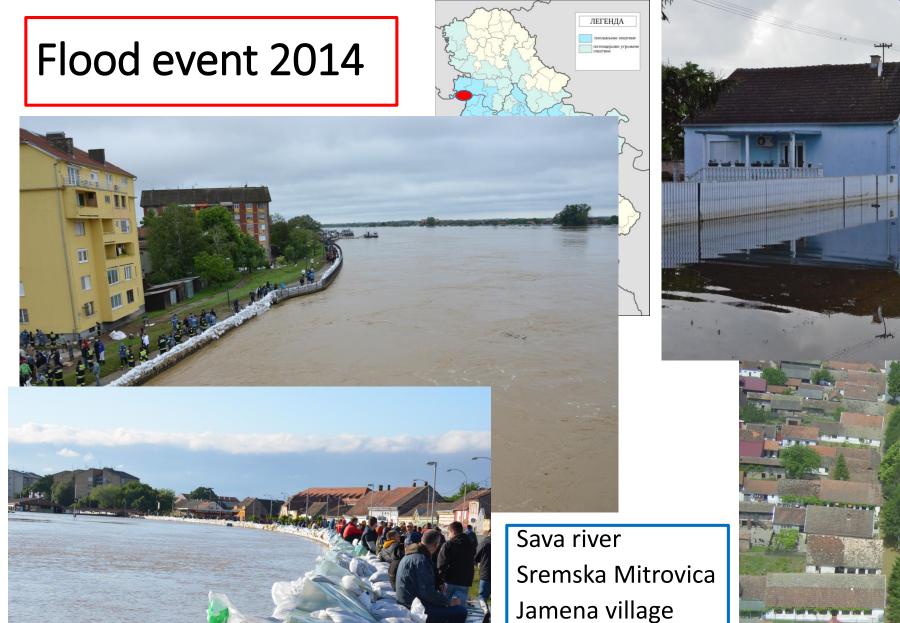

# Flood event 2014

Marina Babic Mladenovic, 2014 Presentation ICPDR

Jamena village