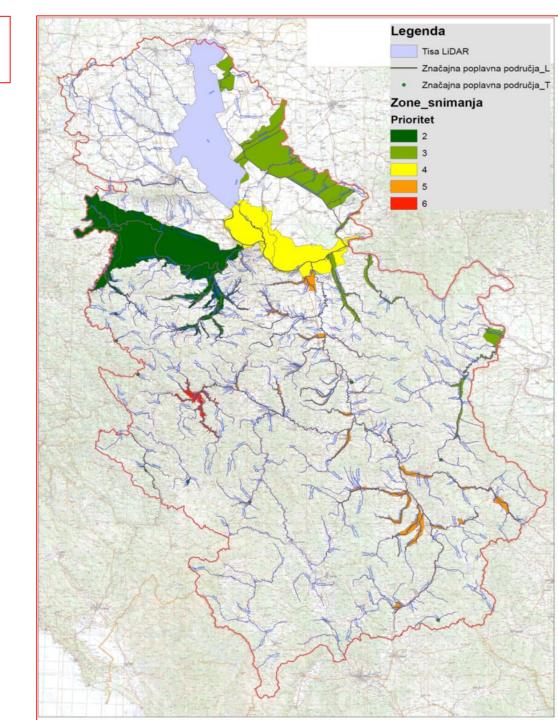

## **Serbia Flood Recovery Project**

- -APSFR under consideration in this project including the priority
- -data collection
- -LiDAR record
- -data processing
- -DTM

-....