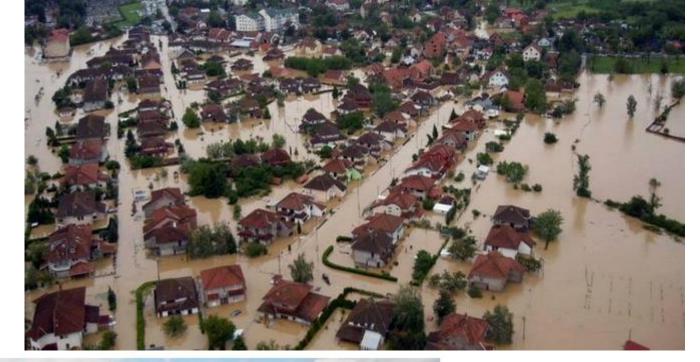

### Kolubara river

- √ 80% territory of Obrenovac city was flooded
- ✓ Water depth in some parts was 5m
- ✓ Evacuated: 25,000
- ✓ Partially or totally devastated houses: more than 1,000
- ✓ Damage to transport and communications: 17,000,000 €
- ✓ Endangered TPP Nikola Tesla (the largest in Serbia, installed power 1.650 MW)