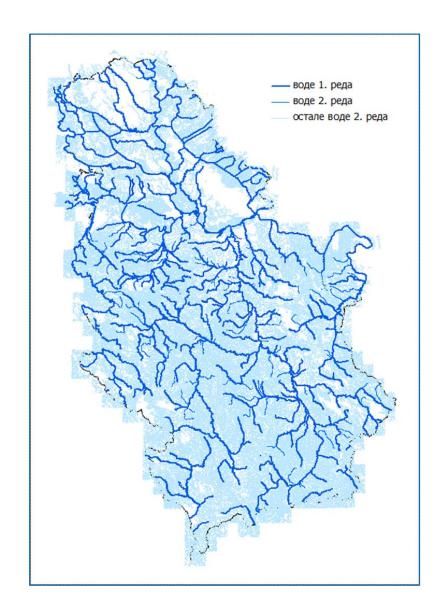

n institutions
- >strengthening cooperation among institutions including data exchange
- >involvement of stakeholders in proces



## Flood Hazard Maps & Flood Risk maps

# > IPA 2014-2020

## **Serbia Flood Recovery Project**

- -APSFR under consideration in this project including the priority
- -data collection
- -LiDAR record
- -data processing
- -DTM

-....





## Flood Risk Management Plan

- Flood Risk management Plan for territory of Republic of Serbia
  - -Draft version

 On the basis of the maps FRMP for territory of Serbia will establish by RDW

• FRMP for river basin district will establish by PWC



## Coordination with EU Directive 2000/60/EC

#### **Identification of River Basin Districts**



# Identification of Units of Management 46 units





#### River 1st & 2nd order









# Flood event 2014

# Red meteorological alarm on 12th May RHMSS





## Flood event 2014

### Kolubara river

- √ 80% territory of Obrenovac city was flooded
- ✓ Water depth in some parts was 5m
- ✓ Evacuated: 25,000
- ✓ Partially or totally devastated houses: more than 1,000
- ✓ Damage to transport and communications: 17,000,000 €
- ✓ Endangered TPP Nikola Tesla (the largest in Serbia, installed power 1.650 MW)







Marina Babic Mladenovic, 2014 Presentation ICPDR



Jamena village

# Flood event 2014



Reasava river Svilajnac city



# Krupanj / Likodra river













www.minpolj.gov.rs www.rdvode.gov.rs vodoprivreda@minpolj.gov.rs Instrument = symbol for the EU FD implementation in Serbia



André Rieu and Johan Strauss Orchestra

Thank you