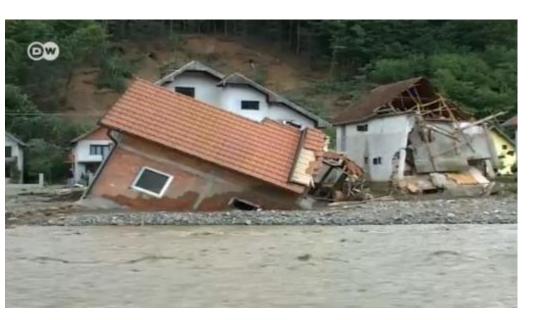

# Flood event 2014

# Red meteorological alarm on 12th May RHMSS

## Flood event 2014