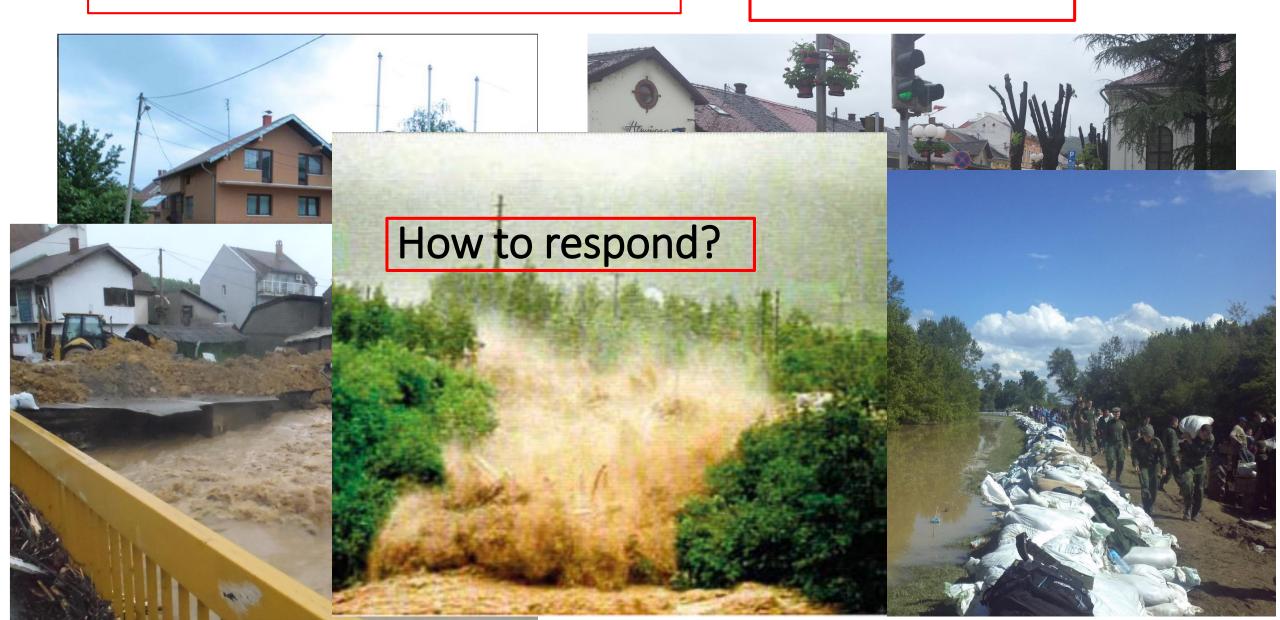

# Flood event 2014

# Red meteorological alarm on 12th May RHMSS

## Flood event 2014

### Kolubara river

- √ 80% territory of Obrenovac city was flooded
- ✓ Water depth in some parts was 5m
- ✓ Evacuated: 25,000
- ✓ Partially or totally devastated houses: more than 1,000
- ✓ Damage to transport and communications: 17,000,000 €
- ✓ Endangered TPP Nikola Tesla (the largest in Serbia, installed power 1.650 MW)