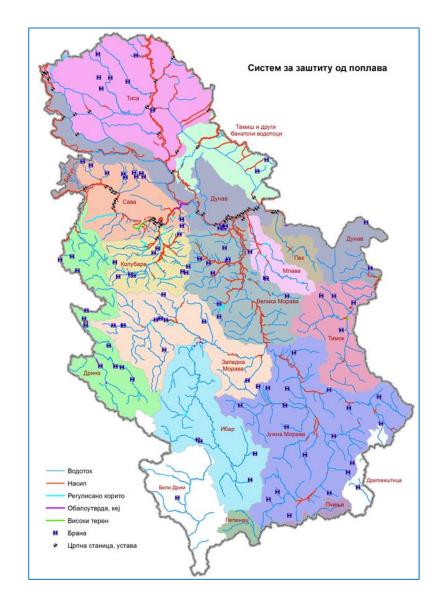

## Flood Risk Management Plan

- Flood Risk management Plan for territory of Republic of Serbia
  - -Draft version

 On the basis of the maps FRMP for territory of Serbia will establish by RDW

• FRMP for river basin district will establish by PWC