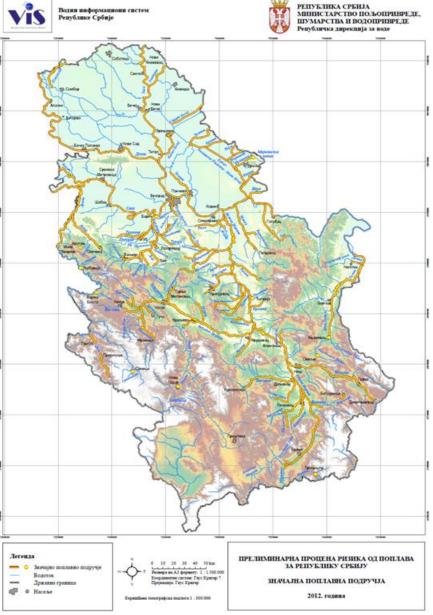

# Identified 99 APSFR

Табела 4.1. Значајна поплавна подручја за територију Републике Србије

| P.  | Водоток                                         | Значајно поплавно подручје                                     | Значајна поплава у<br>периоду 1965-2011. | Могућа будућа<br>поплава | Израђена карта |        |                               | Водно    |
|-----|-------------------------------------------------|----------------------------------------------------------------|------------------------------------------|--------------------------|----------------|--------|-------------------------------|----------|
| бр. |                                                 |                                                                |                                          |                          | угрожености    | ризика | пројекат                      | подручје |
| 1   | Дунав                                           | од границе са Бугарском до бране XE<br>"Ђердап 2"              |                                          | +                        |                |        |                               | Дунав    |
| 2   |                                                 | кроз Голубац и узводно до границе са<br>Мађарском              | +                                        | +                        | +              | +      | Danube Floodrisk,<br>SoFPAS 1 |          |
| 3   | Тимок                                           | целим током                                                    | +                                        | +                        |                |        |                               | Дунав    |
| 4   | Бели Тимок                                      | целим током                                                    | +                                        | +                        |                |        |                               | Дунав    |
| 5   | Трговишки Тимок                                 | од састава са Свргъишким Тимоком и<br>узводно кроз<br>Књажевац |                                          | +                        |                |        |                               | Дунав    |
| 6   | _ Сврљишки Тимок                                | од састава са Трговишким Тимоком и<br>узводно кроз Књажевац    |                                          | +                        |                |        |                               | Дунав    |
| 7   |                                                 | кроз Сврљиг                                                    |                                          | +                        |                |        |                               |          |
| 8   | Јасеничка река                                  | од ушћа до и кроз Милошево                                     |                                          | +                        |                |        |                               | Дунав    |
| 9   | Пек                                             | од ушћа до и кроз Волују                                       | +                                        | +                        |                |        |                               | Дунав    |
| 10  | Млава                                           | од ушћа до и кроз Петровац                                     | +                                        | +                        |                |        |                               | Дунав    |
| 11  | Витовница                                       | од ушћа до и кроз Аљудово                                      | +                                        | +                        |                |        |                               | Дунав    |
| 12  | Нера                                            | од ушћа узводно дуж границе са<br>Румунијом                    |                                          | +                        |                |        |                               | Дунав    |
| 13  | Канал Банатска Паланка – Нови<br>Бечеј (Хс ДТД) | од ушћа до улива Тамиша                                        |                                          | +                        |                |        |                               | Дунав    |
| 14  | Караш                                           | од ушћа до границе са Румунијом                                |                                          | +                        |                |        |                               | Дунав    |
| 15  | Вршачки канал                                   | целим током                                                    |                                          | +                        |                |        |                               | Дунав    |
| 16  | Марковачки поток                                | од ушћа до бране Велико Средиште                               |                                          | +                        |                |        |                               | Дунав    |
|     |                                                 |                                                                |                                          |                          |                |        |                               |          |

## Flood Hazard Maps & Flood Risk Maps

FHM & FRM are required for all designated APSFR's

 Rulebook on determining the methodology for development of flood hazard maps and flood risk maps

• In force / 2017 February