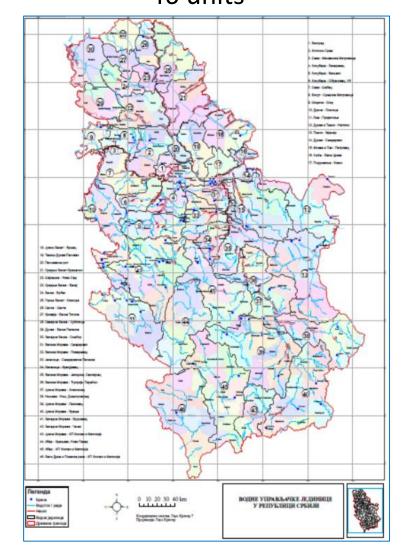

cuments
- > development of GIS in institutions
- >strengthening cooperation among institutions including data exchange
- >involvement of stakeholders in proces



## Flood Hazard Maps & Flood Risk maps

# > IPA 2014-2020

## **Serbia Flood Recovery Project**

- -APSFR under consideration in this project including the priority
- -data collection
- -LiDAR record
- -data processing
- -DTM

-....





## Flood Risk Management Plan

- Flood Risk management Plan for territory of Republic of Serbia
  - -Draft version

 On the basis of the maps FRMP for territory of Serbia will establish by RDW

• FRMP for river basin district will establish by PWC



## Coordination with EU Directive 2000/60/EC

#### **Identification of River Basin Districts**



# Identification of Units of Management 46 units





#### River 1st & 2nd order









# Flood event 2014

# Red meteorological alarm on 12th May RHMSS





## Flood event 2014

### Kolubara river

- √ 80% territory of Obrenovac city was flooded
- ✓ Water depth in some parts was 5m
- ✓ Evacuated: 25,000
- ✓ Partially or totally devastated houses: more than 1,000
- ✓ Damage to transport and communications: 17,000,000 €
- ✓ Endangered TPP Nikola Tesla (the largest in Serbia, installed power 1.650 MW)







Marina Babic Mladenovic, 2014 Presentation ICPDR



Jamena village

# Flood event 2014



Reasava river Svilajnac city



# Krupanj / Likodra river













www.minpolj.gov.rs www.rdvode.gov.rs vodoprivreda@minpolj.gov.rs Instrument = symbol for the EU FD implementation in Serbia



André Rieu and Johan Strauss Orchestra

Thank yo