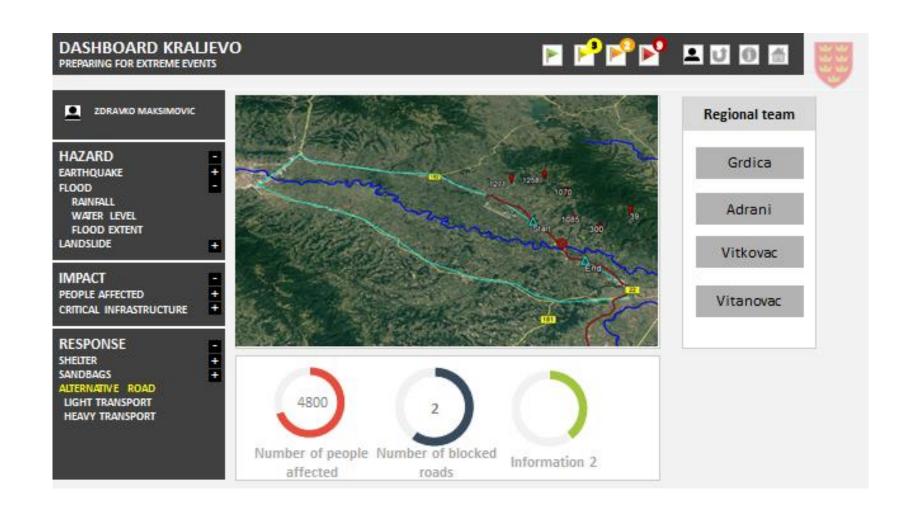

imary rivers (national): Gruža, Ibar and West Mora
- Around 150 secondary rivers (local)
- 70% mountain terrain

#### Cultural heritage and recreation:

- Manostery Žiča and UNESCO protected Studenica
- Mataruška spa, Bogutovačka spa, Sirčanska spa, Vitanovačka spa





#### A study in Kraljevo, Serbia







**LANDSLIDES** 



**STORM WINDS** 



FLOODS Deltares

## A study in Kraljevo, Serbia





**FIRES** 



**SNOWDRIFTS** 



**EARTHQUAKES** 



#### A study in Kraljevo, Serbia



Damage after 2014 flood (%)





## Key messages learnt from Kraljevo



Integrated perspective

Trust and relationships

Relevant information



#### **Information needs**







#### Information needs - logistical







#### Information needs – problem spots





#### Information needs - alternatives







#### Information needs – interactive input





## Key messages learnt from Kraljevo



Integrated perspective

Trust and relationships

Relevant information





## Feedback?

Anecdotes?

Reactions?

Questions?

**Deltares**