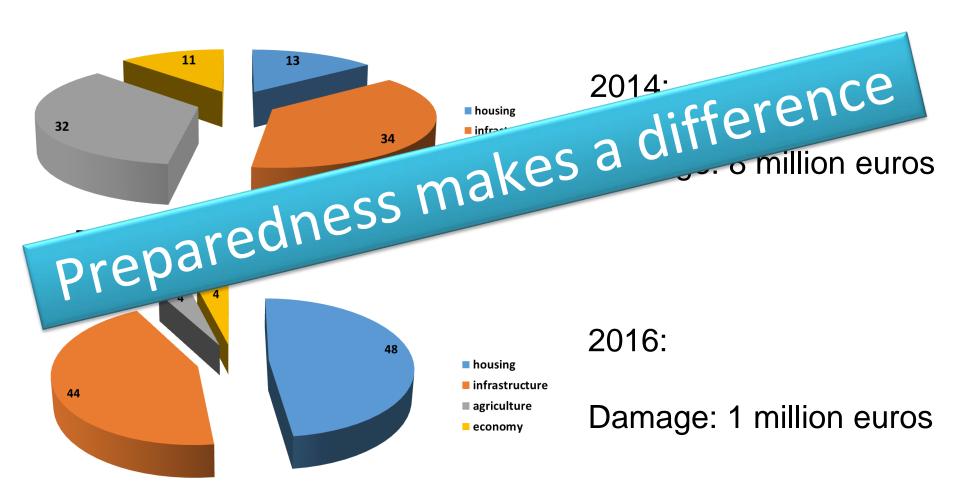

formation needs</u>
of end-users and decision makers with
respect to <u>impact-based forecasting</u> and
<u>emergency management</u>



#### Municipality of Kraljevo, Serbia



Area: 1530 km<sup>2</sup>

Population:122782 citizens in 92 settlements

#### **Environment:**

- 3 primary rivers (national): Gruža, Ibar and West Mora
- Around 150 secondary rivers (local)
- 70% mountain terrain

#### Cultural heritage and recreation:

- Manostery Žiča and UNESCO protected Studenica
- Mataruška spa, Bogutovačka spa, Sirčanska spa, Vitanovačka spa





#### A study in Kraljevo, Serbia







**LANDSLIDES** 



**STORM WINDS** 



FLOODS Deltares

## A study in Kraljevo, Serbia





**FIRES** 



**SNOWDRIFTS** 



**EARTHQUAKES** 



#### A study in Kraljevo, Serbia



Damage after 2014 flood (%)





## Key messages learnt from Kraljevo



Integrated perspective

Trust and relationships

Relevant information



#### **Information needs**







#### Information needs - logistical







#### Information needs – problem spots





#### Information needs - alternatives







#### Information needs – interactive input





## Key messages learnt from Kraljevo



Integrated perspective

Trust and relationships

Relevant information





## Feedback?

Anecdotes?

Reactions?

Questions?

**Deltares**