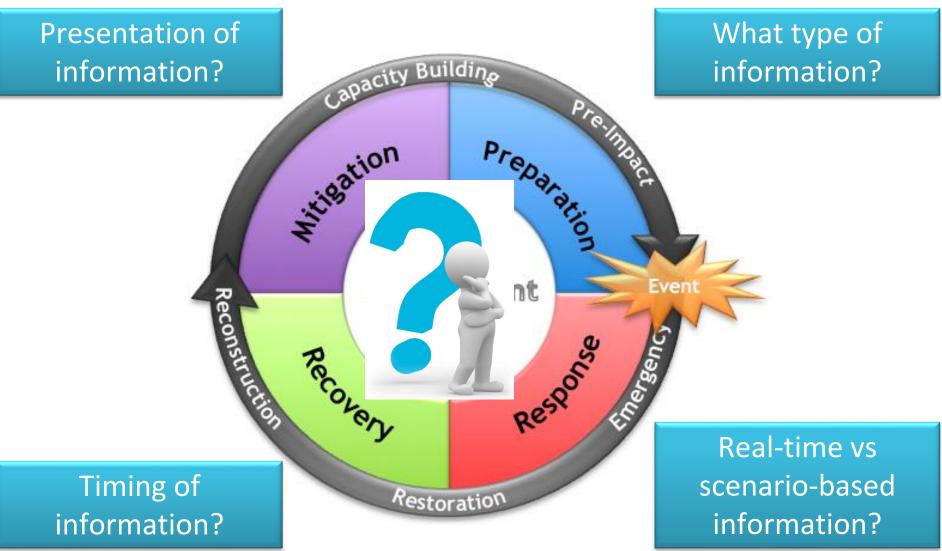

## Information needs in emergency management

#### **Information needs**

#### Information needs - logistical

#### Information needs – problem spots

#### Information needs - alternatives

#### Information needs – interactive input