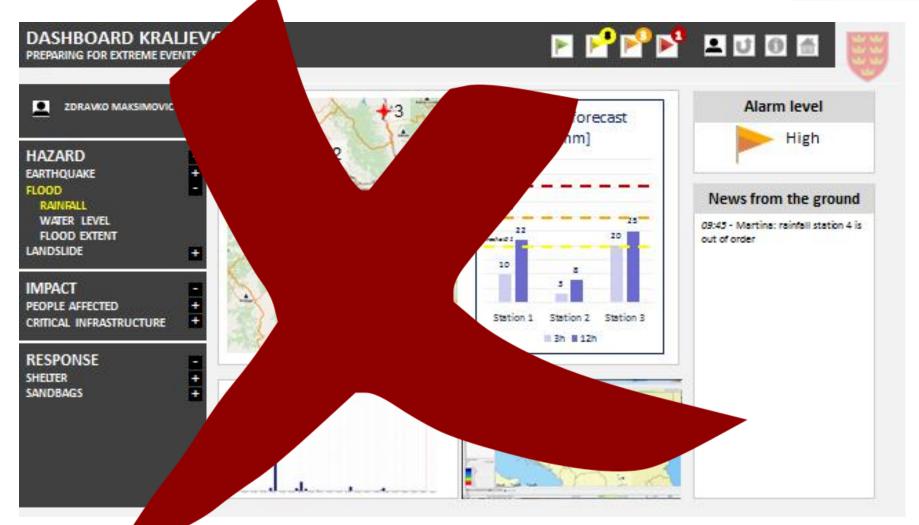

#### **Information needs**

#### Information needs - logistical

#### Information needs – problem spots

#### Information needs - alternatives

#### Information needs – interactive input