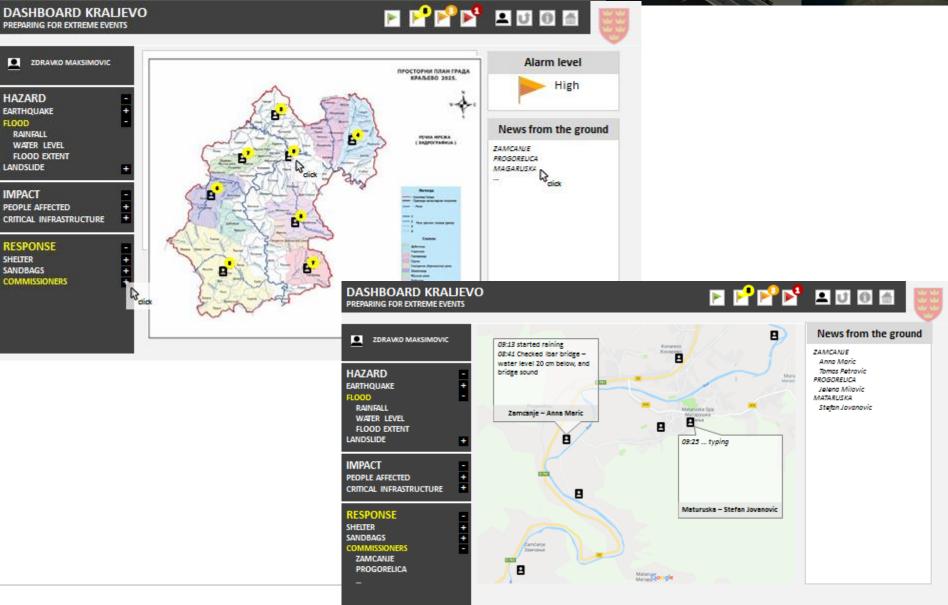

#### Information needs – problem spots

#### Information needs - alternatives

#### Information needs – interactive input