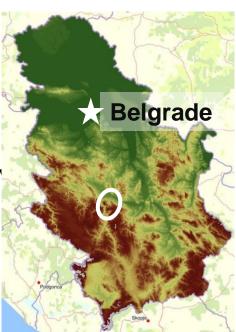

#### Municipality of Kraljevo, Serbia

Area: 1530 km<sup>2</sup>

Population:122782 citizens in 92 settlements

#### **Environment:**

- 3 primary rivers (national): Gruža, Ibar and West Mora
- Around 150 secondary rivers (local)
- 70% mountain terrain