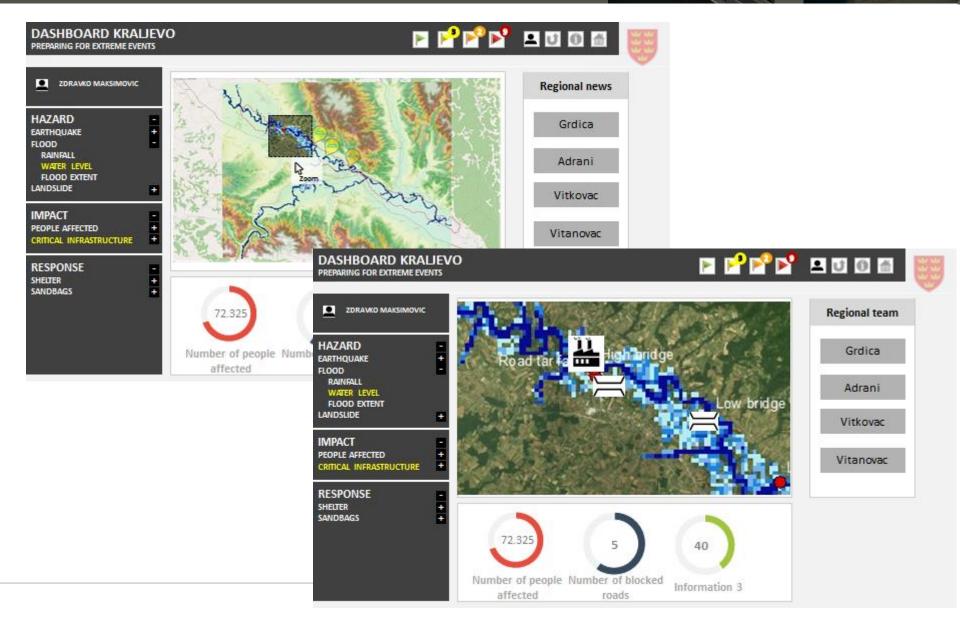

#### Information needs - logistical

#### Information needs – problem spots

#### Information needs - alternatives

#### Information needs – interactive input