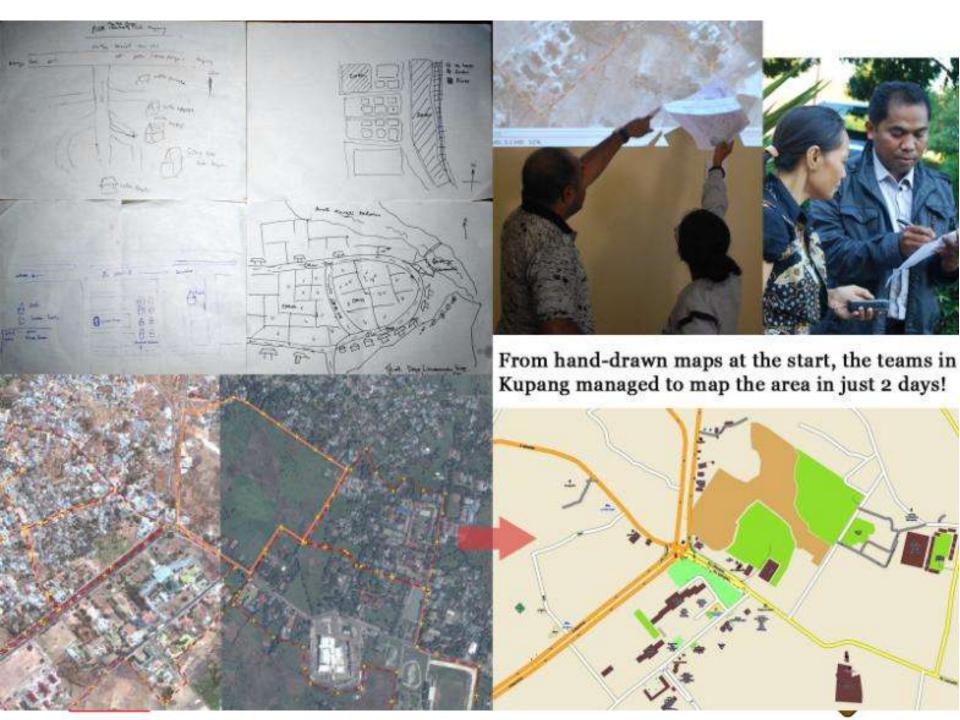

# From Hand-drawn to Digital to Geographic

N. Kubunan PEKARANGAN RUMAH Body 700 Memoria, Junta Tom Russe JL LINTAS NUSA Desa Talabiu OR GIR CHIEF JL LINTAS NUSA Marie Marie market the 8 SDN Talabiu 100 Told I 100 mi. 10000 = B100 1000 100 祖田山 Gedung Serba Guna PEKARANGAN: RUMAH = 1992 Re 100 SEP 3 5 = 555 YYPS - INSAN MUJADID 