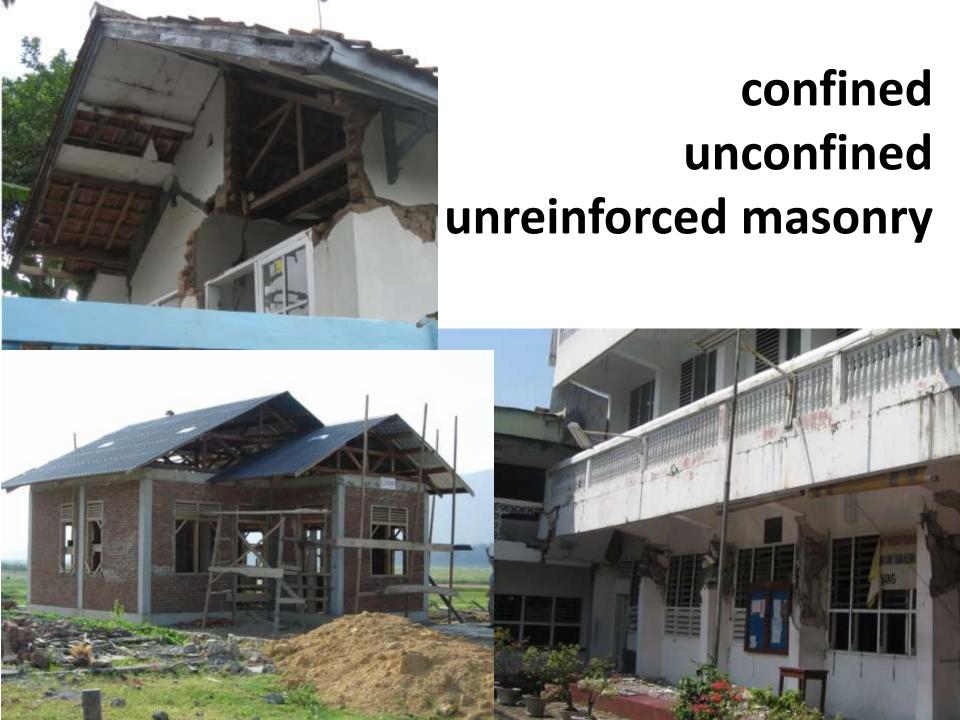

### What to Collect?

- Roof Type
- Wall Type
- Number of Stories
- Construction
- Building Usage

\*Humanitarian OpenStreetMap (HOT)

\*Badan Nasional untuk Penanggulangan Bencana (BNPB)

\*Australia-Indonesia Facility \*World Bank's Global Facility for for Disaster Reduction (AIFDR) Disaster Reduction and Recovery