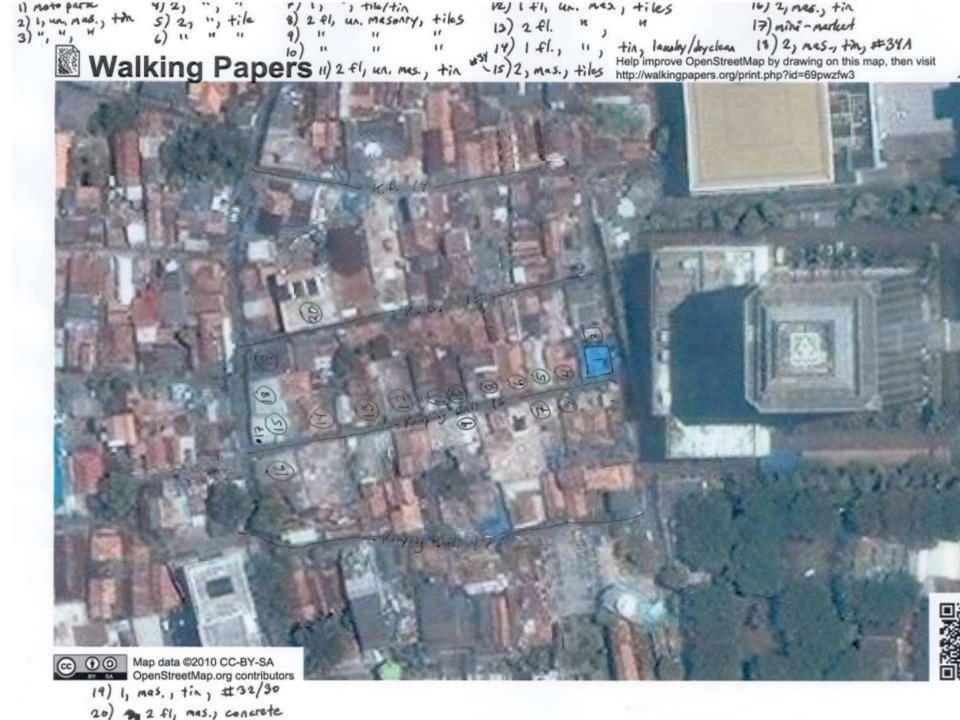

#### Job: Imagery of Padang

#### What and Why?

HOT purchased imagery for Padang because only Landsat was available. We would like to digitize all the buildings in the areas as well as roads.

#### How?

Add tile service:

#### (In JOSM)

 trns:http://aerial.openstreetmap.or.id/padang/(zoom)/(x)/(y).png tms:http://aerial.openstreetmap.or.id/padang2/{zoom}/(x)/(y).pn

#### (In Potlatch)

- http://aerial.openstreetmap.or.id/padang/\$z/\$x/\$y.png http://aerial.openstreetmap.or.id/padang2/\$z/\$x/\$y.png
- 2. Trace all roads and buildings in the square assigned.