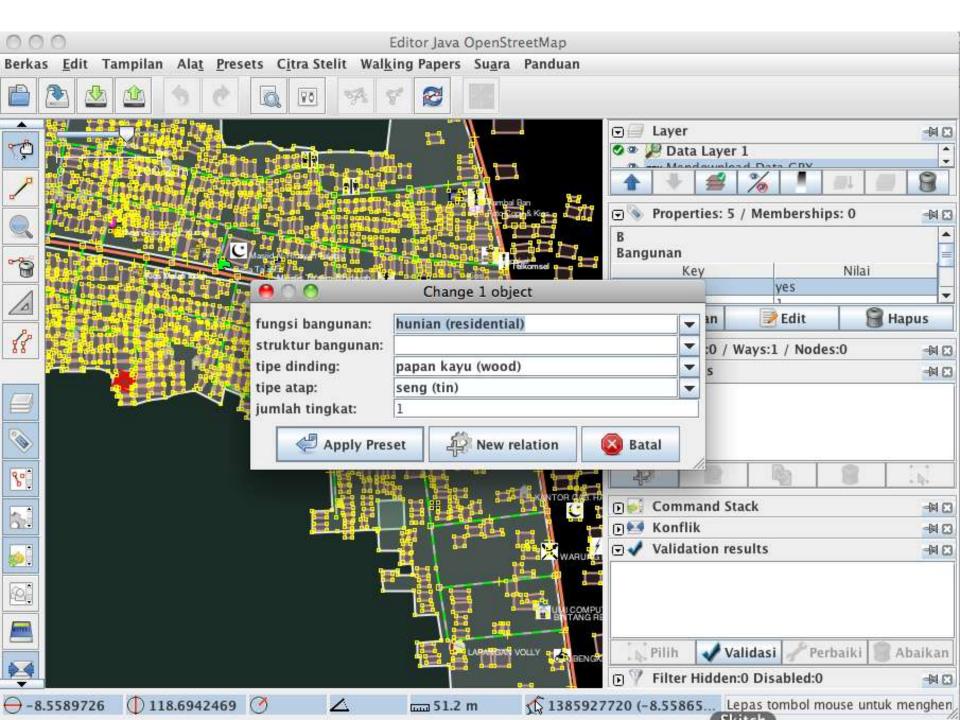

### What to Collect?

- Roof Type
- Wall Type
- Number of Stories
- Construction
- Building Usage

\*Humanitarian OpenStreetMap (HOT)

\*Badan Nasional untuk Penanggulangan Bencana (BNPB)

\*Australia-Indonesia Facility \*World Bank's Global Facility for for Disaster Reduction (AIFDR) Disaster Reduction and Recovery