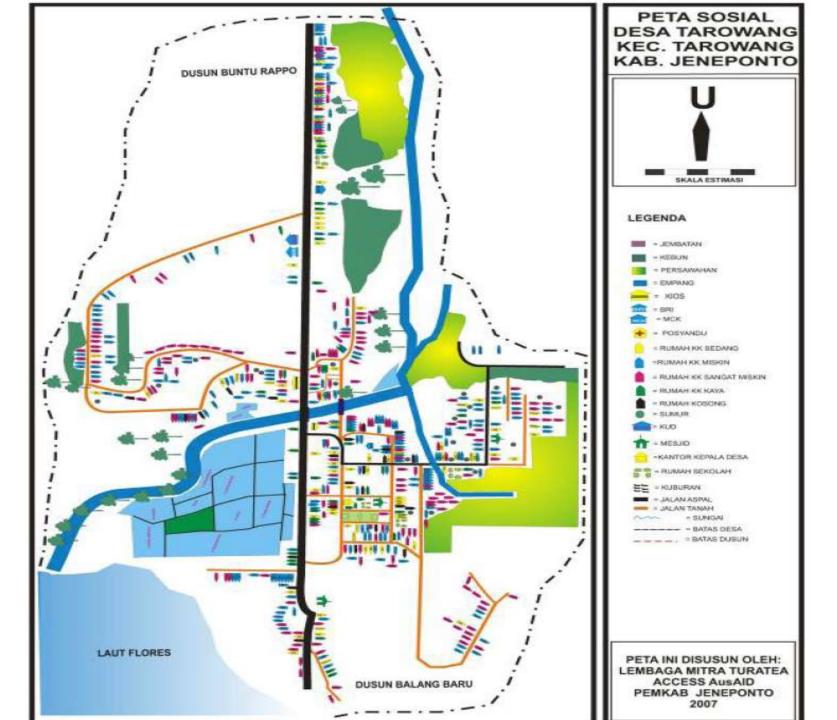

# From Hand-drawn to Digital to Geographic

N. Kubunan PEKARANGAN RUMAH Body 700 Memoria, Junta Tom Russe JL LINTAS NUSA Desa Talabiu OR GIR CHIEF JL LINTAS NUSA Marie Marie market the 8 SDN Talabiu 100 Told I 100 mi. 10000 = B100 1000 100 祖田山 Gedung Serba Guna PEKARANGAN: RUMAH = 1992 Re 100 SEP 3 5 = 555 YYPS - INSAN MUJADID 