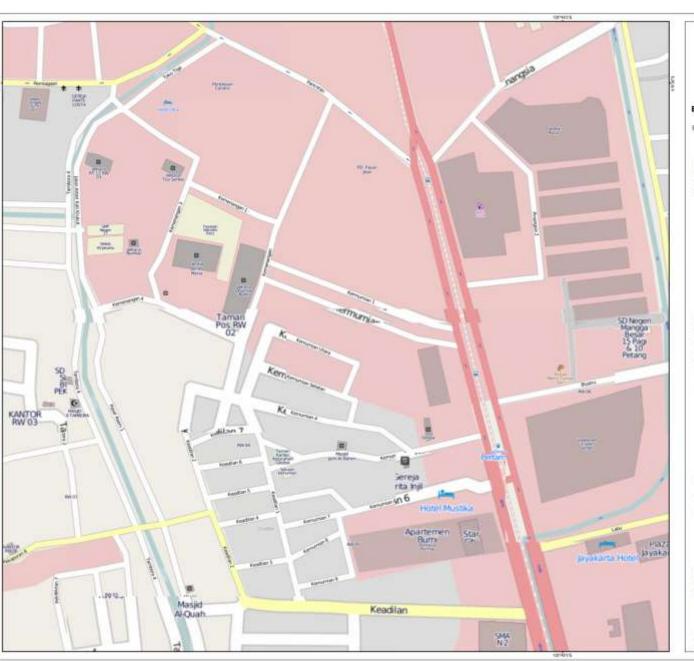

#### BADAN PENANGGULANGAN BENCANA DAERAH (BPBD)

Peta ini menggunakan data dari OpenStreetflap (www.openstreetmap.org), yang update dan dipertiahanui secara terbuka bersama-sama dengan melabetkan partisipasi perwakitan dari masing-masing keturahan di DKI Jakarta

#### KELURAHAN GLODOK

#### KECAMATAN TAMAN SARI JAKARTA BARAT

| Proyeicsi   | Spherical Mercatur         |
|-------------|----------------------------|
| Datum       | World Geodetic System 1984 |
| Sumber Data | OpenStreetMap              |
| Toward      | 4/59/2012                  |

#### LEGENDA

| selfitois UVeav                | Transportesi                  |
|--------------------------------|-------------------------------|
| Tarriso Korist-Kansh           | - Joton Province              |
| S Selected Dates               | Johns Mayer                   |
| 7) Perganuan Tinggi            |                               |
| Punkesinen                     | datas Setuinite               |
| POWAR BOAL                     | - Johan Temier                |
| Martin Polici                  | - John Called                 |
| Ranguean Publik                | Ret Kentta                    |
| C+ Marget                      | Penggunaan Laban              |
| Goreja                         | Persualizary                  |
| Storium Persadarin<br>Numberon | Binganae                      |
|                                | Rung Terbala Has (HTH)        |
| deciminational                 | Laparger Gulf                 |
| Basin Hultur Worge (FMF)       | Tempet Pemakamen Umara (1953) |
| ecalcon                        | Lation Planti                 |
| Bass                           | Lexinger                      |
| Blocks Air                     |                               |
|                                |                               |