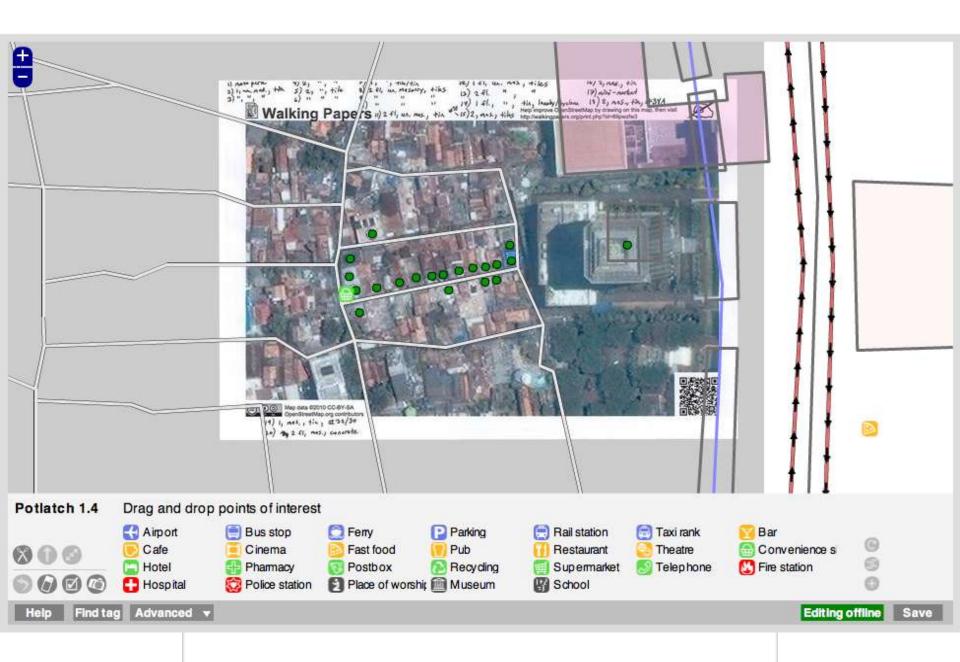

#### Ready?

Take a task

Or choose one by clicking on the map.

If you're an experienced mapper, you can also be given a task to validate.

#### Who else is working?

#### Contributors

- Tim McNamara
- Davidgogishvill
- wonderchook
- neuhausr /
- matubu \* Котяра
- ukeli 4
- pgiraud 7
- prabhasp.
- migurski
- ywarren,
- heanof hicom 150
- skorasaurus
- Funky
- EdLoach

- Validators
- wonderchook 45
- maning
- Humberto\_Yances
- poiraud."
- Zvenk 2
- rukeli
- MStorm

- III Total (275) III Done (69) III Validated (55)
- Curr, worked on (0)

National Disaster Management Agency (BNPB)
Regional Disaster Management Agency (BPBD)
United Nations Office for Coordination of Humanitarian Affairs
World Bank/ Global Facility for Disaster Risk Reduction
AusAID – Australia-Indonesia Facility for Disaster Reduction
Humanitarian OpenStreetMap Team